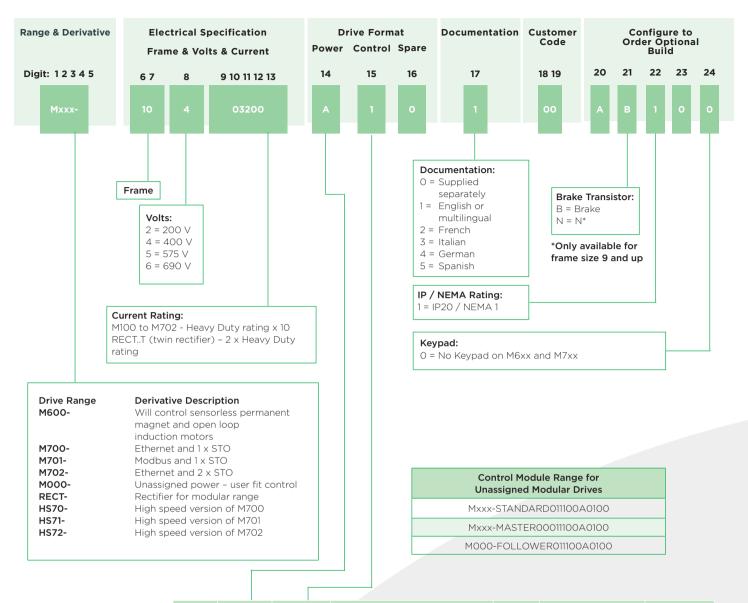

|       | Power<br>Ident. | Control Ident. | Description                                                        | Frame         | Power Range<br>(Heavy Duty)                                             | Access to<br>DC bus |
|-------|-----------------|----------------|--------------------------------------------------------------------|---------------|-------------------------------------------------------------------------|---------------------|
| мооо- | А               | U              | Integrated Rectifier and Inverter<br>Internal Line Choke           | 9             | 90 to 110 kW<br>125 to 150 hp<br>Up to 1.9 MW /<br>2,800 hp in Parallel | Yes                 |
|       | E               | U              | Integrated Single Rectifier<br>and Inverter<br>External Line Choke | 09,